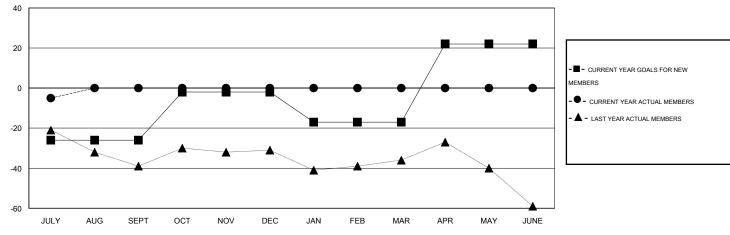

## GOALS AND ACTUAL MEMBERS CUMULATIVE

| DROPPED CLUBS: 0  DROPPED MEMBERS |    | 5 CLUBS OF 46 ADDED 1 OR MORE<br>NEW MEMBERS | GENDER DISTRIBUTION  MALE 1,008 (77.54%)  FEMALE 292 (22.46%) |  |     |
|-----------------------------------|----|----------------------------------------------|---------------------------------------------------------------|--|-----|
| DECEASED                          | 2  | CLICK HERE FOR HEALTH                        | FAMILY UNIT MEMBERS                                           |  | 209 |
| CLUB CANCELLED                    | 0  | ASSESSMENT DATA                              | FAMILY UNIT MEMBERS                                           |  |     |
| OTHER                             | 10 |                                              | HEAD OF HOUSEHOLD                                             |  | 102 |
| TOTAL                             | 12 |                                              | NON-HEAD OF HOUSEHOLD                                         |  | 107 |